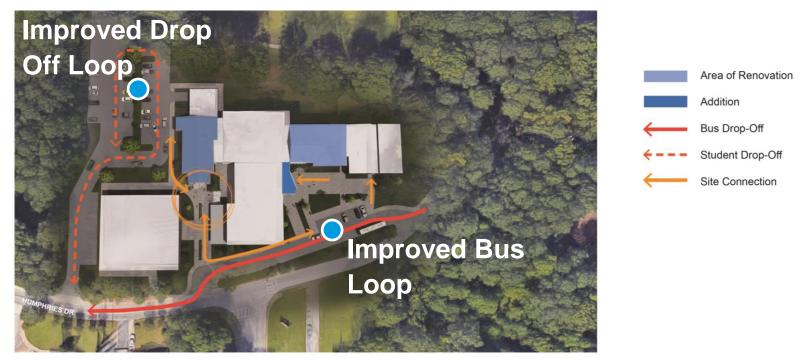

### **SECOND LEVEL - PROGRAM CONCEPT**

View from Humphries Drive of a potential security vestibule/entry/admin addition.

Site Plan of potential site traffic management upgrades (front bus loop and rear car rider drop off).