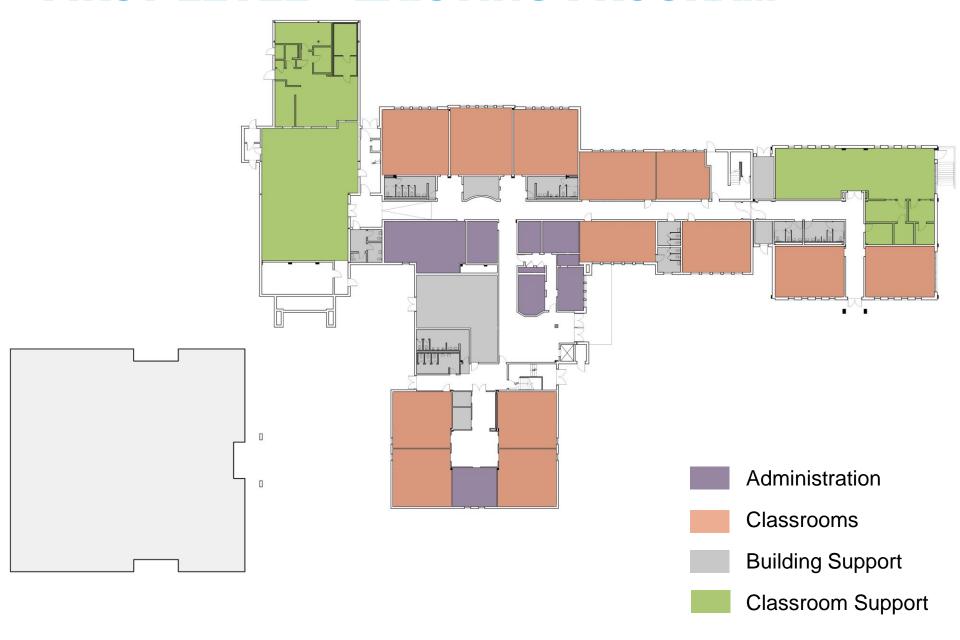

um



Classroom Casework



Signage / Wayfinding

#### PROJECT SCOPE

The project includes five key groups of work, prioritized as follows:

# SAFETY AND SECURITY

- SecurityVestibule
- Low Voltage systems
- Traffic management
- StairRailings

# BUILDING ACCESS

- Interior door refinish / replacement
- Interior door hardware
- Access
   Control at points of entry

# **BUILDING ENVELOPE**

- RoofReplacement
- Wood Soffits
- Brick repair
- Window replacement
- Gutters and downspouts

# **BUILDING SYSTEMS**

- Back-up Generator
- Plumbing fixtures
- Lighting fixtures
- Site Utilities

# SELECTIVE RENOVATION

- Reprogramming
- Floor finishes
- Interior Paint
- Casework
- Toilet Partitions
- Wayfinding and signage



### FIRST LEVEL - DEMO/ADDITION OPTION



### FIRST LEVEL - EXISTING PROGRAM



### FIRST LEVEL - PROGRAM CONCEPT



### **SECOND LEVEL - EXISTING PROGRAM**



### **SECOND LEVEL - PROGRAM CONCEPT**





View from Humphries Drive of a potential security vestibule/entry/admin addition.



Site Plan of potential site traffic management upgrades (front bus loop and rear car rider drop off).



## **PROGRAMMING CONCEPTS**



Interior views of potential Media Center





Interior views of potential STEM Classroom





# THANK YOU

Q & A