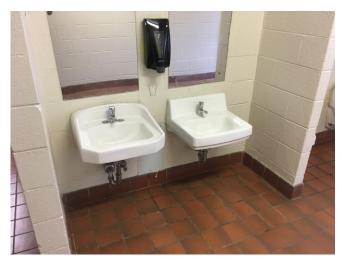

## **NEEDS:** BUILDING SYSTEMS

Plumbing Fixtures

**Drinking Fountains** 

Plumbing Fixtures

Lighting Fixtures

### **NEEDS: SELECTIVE RENOVATION**

Restrooms

Auditorium

Classroom Casework

Signage / Wayfinding

# SELECTIVE RENOVATION

- Reprogramming
- Floor finishes
- Interior Paint
- Casework
- Toilet Partitions
- Wayfinding and signage