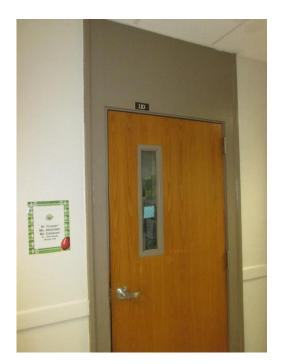

## **NEEDS:** BUILDING ACCESS

Doors & Door Frames

Door Hardware

Wayfinding

# BUILDING ACCESS

- Interior door refinish / replacement
- Interior door hardware
- Access
   Control at points of entry