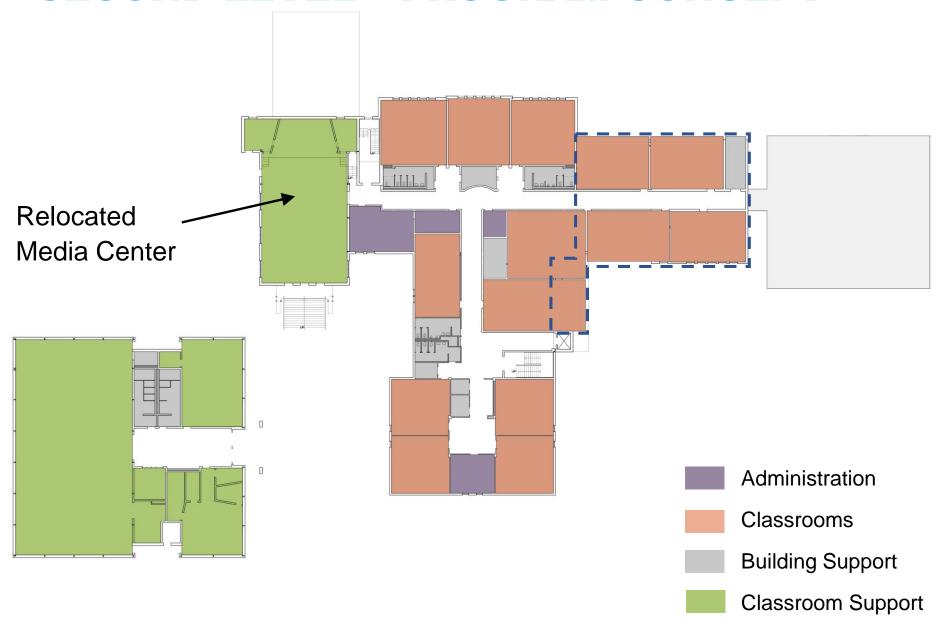

### **SECOND LEVEL - PROGRAM CONCEPT**

View from Humphries Drive of a potential security vestibule/entry/admin addition.

Site Plan of potential site traffic management upgrades (front bus loop and rear car rider drop off).