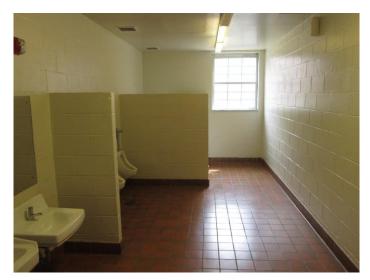

### **NEEDS: SELECTIVE RENOVATION**

Restrooms

Auditorium

Classroom Casework

Signage / Wayfinding

# SELECTIVE RENOVATION

- Reprogramming
- Floor finishes
- Interior Paint
- Casework
- Toilet Partitions
- Wayfinding and signage