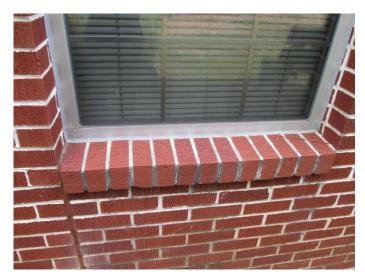

### **NEEDS:** BUILDING ENVELOPE

Roof Replacement

Soffits and Trim

**Exterior Brick** 

Windows

# **BUILDING ENVELOPE**

- RoofReplacement
- Wood Soffits
- Brick repair
- Window replacement
- Gutters and downspouts