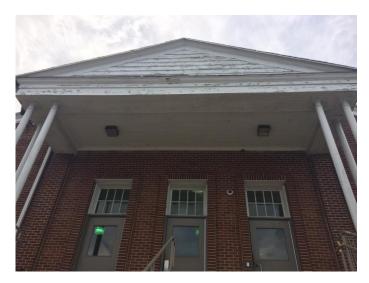

### **NEEDS:** BUILDING ENVELOPE

Roof Replacement

Soffits and Trim

**Exterior Brick** 

Windows

# **BUILDING ENVELOPE**

- RoofReplacement
- Wood Soffits
- Brick repair
- Window replacement
- Gutters and downspouts