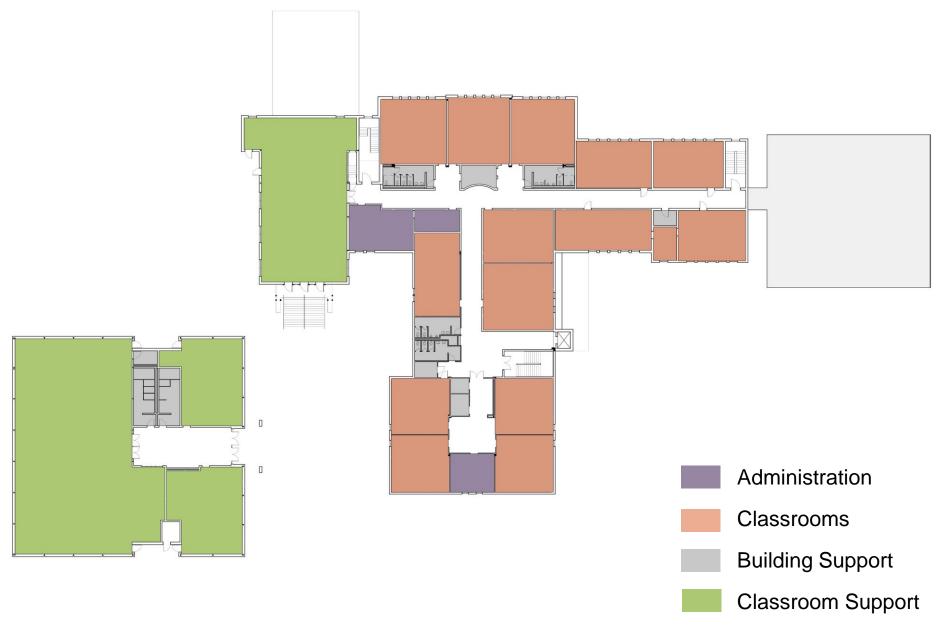

t includes five key groups of work, prioritized as follows:

# SAFETY AND SECURITY

- SecurityVestibule
- Low Voltage systems
- Traffic management
- StairRailings

# BUILDING ACCESS

- Interior door refinish / replacement
- Interior door hardware
- Access
   Control at points of entry

# **BUILDING ENVELOPE**

- RoofReplacement
- Wood Soffits
- Brick repair
- Window replacement
- Gutters and downspouts

# **BUILDING SYSTEMS**

- Back-up Generator
- Plumbing fixtures
- Lighting fixtures
- Site Utilities

# SELECTIVE RENOVATION

- Reprogramming
- Floor finishes
- Interior Paint
- Casework
- Toilet Partitions
- Wayfinding and signage



### FIRST LEVEL - DEMO/ADDITION OPTION



### FIRST LEVEL - EXISTING PROGRAM



### FIRST LEVEL - PROGRAM CONCEPT



### **SECOND LEVEL - EXISTING PROGRAM**



### **SECOND LEVEL - PROGRAM CONCEPT**





View from Humphries Drive of a potential security vestibule/entry/admin addition.



Site Plan of potential site traffic management upgrades (front bus loop and rear car rider drop off).



## **PROGRAMMING CONCEPTS**



Interior views of potential Media Center





Interior views of potential STEM Classroom





# THANK YOU

Q & A