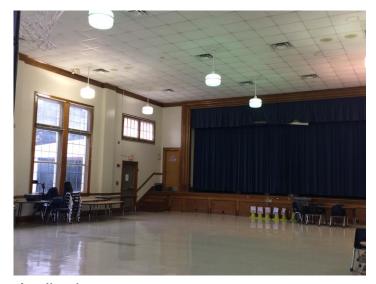

### **NEEDS: SELECTIVE RENOVATION**

Restrooms

Auditorium

Classroom Casework

Signage / Wayfinding

# SELECTIVE RENOVATION

- Reprogramming
- Floor finishes
- Interior Paint
- Casework
- Toilet Partitions
- Wayfinding and signage