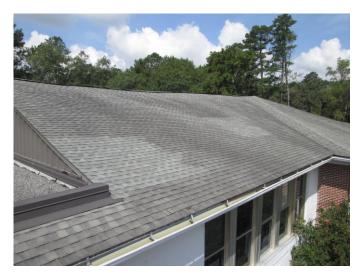

### **NEEDS:** BUILDING ENVELOPE

Roof Replacement

Soffits and Trim

**Exterior Brick** 

Windows

# **BUILDING ENVELOPE**

- RoofReplacement
- Wood Soffits
- Brick repair
- Window replacement
- Gutters and downspouts