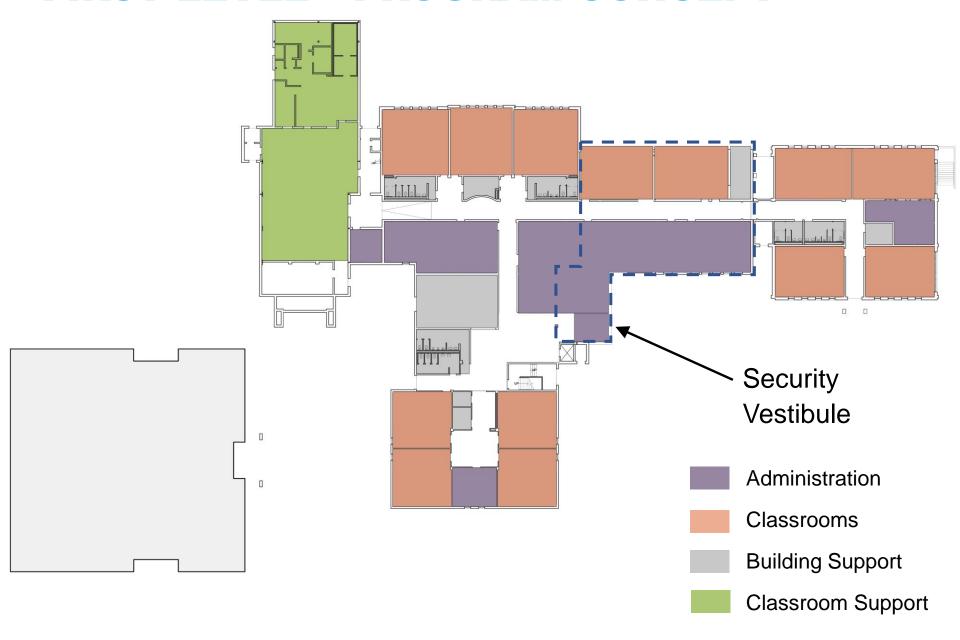

Wayfinding

#### PROJECT SCOPE

The project includes five key groups of work, prioritized as follows:

# SAFETY AND SECURITY

- SecurityVestibule
- Low Voltage systems
- Traffic management
- StairRailings

# BUILDING ACCESS

- Interior door refinish / replacement
- Interior door hardware
- Access
   Control at points of entry

# **BUILDING ENVELOPE**

- RoofReplacement
- Wood Soffits
- Brick repair
- Window replacement
- Gutters and downspouts

# **BUILDING SYSTEMS**

- Back-up Generator
- Plumbing fixtures
- Lighting fixtures
- Site Utilities

# SELECTIVE RENOVATION

- Reprogramming
- Floor finishes
- Interior Paint
- Casework
- Toilet Partitions
- Wayfinding and signage



### FIRST LEVEL - DEMO/ADDITION OPTION



### FIRST LEVEL - EXISTING PROGRAM



### FIRST LEVEL - PROGRAM CONCEPT



### **SECOND LEVEL - EXISTING PROGRAM**



### **SECOND LEVEL - PROGRAM CONCEPT**





View from Humphries Drive of a potential security vestibule/entry/admin addition.



Site Plan of potential site traffic management upgrades (front bus loop and rear car rider drop off).



## **PROGRAMMING CONCEPTS**



Interior views of potential Media Center





Interior views of potential STEM Classroom





# THANK YOU

Q & A