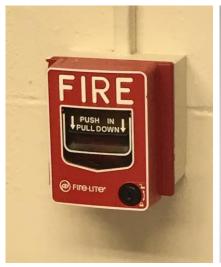

### **NEEDS:** SAFETY AND SECURITY

Security Entry

FERE

Fire Alarm

Interior Railings

**Exterior Railings** 

# SAFETY AND SECURITY

- SecurityVestibule
- Low Voltage systems
- Traffic management
- StairRailings