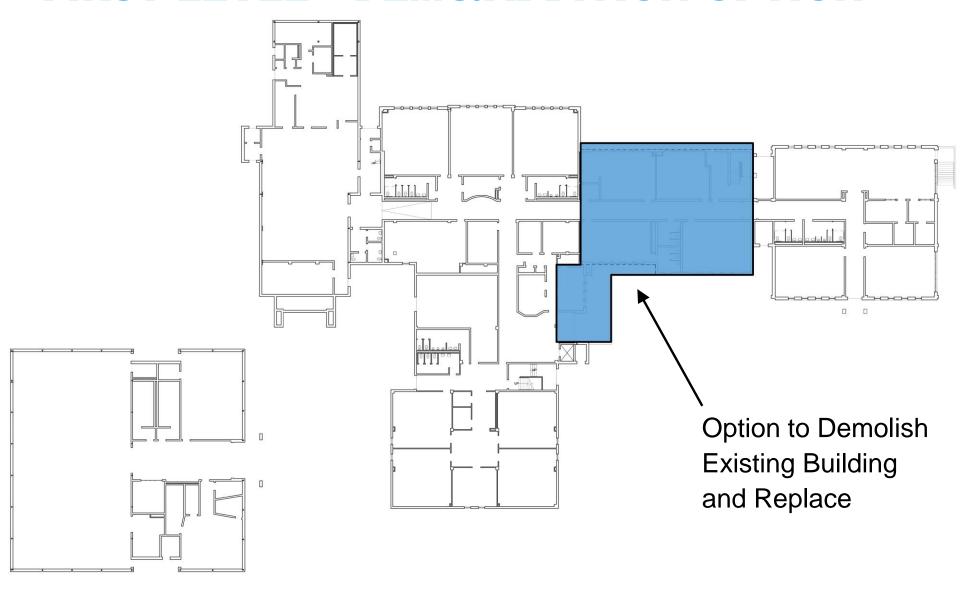

RENOVATION**



Restrooms



Auditorium



Classroom Casework



Signage / Wayfinding

#### PROJECT SCOPE

The project includes five key groups of work, prioritized as follows:

# SAFETY AND SECURITY

- SecurityVestibule
- Low Voltage systems
- Traffic management
- StairRailings

# BUILDING ACCESS

- Interior door refinish / replacement
- Interior door hardware
- Access
   Control at points of entry

# **BUILDING ENVELOPE**

- RoofReplacement
- Wood Soffits
- Brick repair
- Window replacement
- Gutters and downspouts

# **BUILDING SYSTEMS**

- Back-up Generator
- Plumbing fixtures
- Lighting fixtures
- Site Utilities

# SELECTIVE RENOVATION

- Reprogramming
- Floor finishes
- Interior Paint
- Casework
- Toilet Partitions
- Wayfinding and signage



### FIRST LEVEL - DEMO/ADDITION OPTION



### FIRST LEVEL - EXISTING PROGRAM



### FIRST LEVEL - PROGRAM CONCEPT



### **SECOND LEVEL - EXISTING PROGRAM**



### **SECOND LEVEL - PROGRAM CONCEPT**





View from Humphries Drive of a potential security vestibule/entry/admin addition.



Site Plan of potential site traffic management upgrades (front bus loop and rear car rider drop off).



## **PROGRAMMING CONCEPTS**



Interior views of potential Media Center





Interior views of potential STEM Classroom





# THANK YOU

Q & A