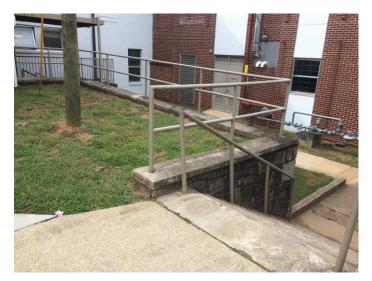

### **NEEDS:** SAFETY AND SECURITY

Security Entry

FERE

Fire Alarm

Interior Railings

**Exterior Railings** 

# SAFETY AND SECURITY

- SecurityVestibule
- Low Voltage systems
- Traffic management
- StairRailings