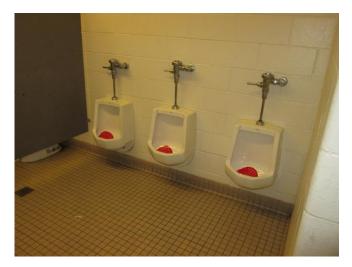

## **NEEDS:** BUILDING SYSTEMS

Plumbing Fixtures

**Drinking Fountains** 

Plumbing Fixtures

Lighting Fixtures

### **NEEDS: SELECTIVE RENOVATION**

Restrooms

Auditorium

Classroom Casework

Signage / Wayfinding

# SELECTIVE RENOVATION

- Reprogramming
- Floor finishes
- Interior Paint
- Casework
- Toilet Partitions
- Wayfinding and signage