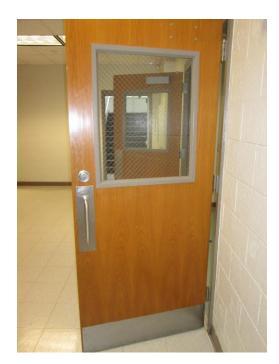

## **NEEDS:** BUILDING ACCESS

Doors & Door Frames

Door Hardware

Wayfinding

# BUILDING ACCESS

- Interior door refinish / replacement
- Interior door hardware
- Access
   Control at points of entry