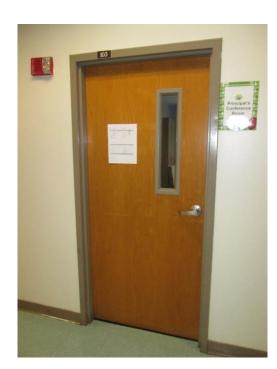

## **NEEDS:** BUILDING ACCESS

Doors & Door Frames

Door Hardware

Wayfinding

# BUILDING ACCESS

- Interior door refinish / replacement
- Interior door hardware
- Access
   Control at points of entry